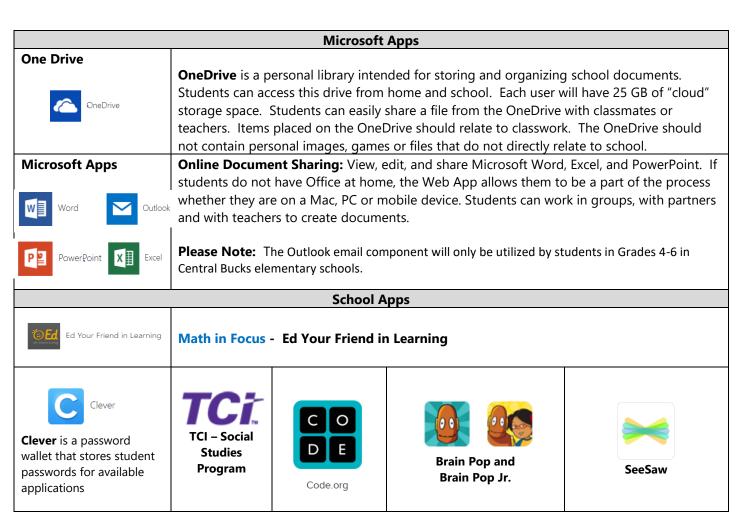

| Can't access your account?  Sign-in options  Back Next                  | *See the top of this sheet for your child's credentials.                                                        |
| Enter your student password                                 | CENTRAL BUCKS SCHOOL DISTRICT  Sign in with your organizational account | *See the top of this sheet for your child's credentials.  You may be asked if you would                         |
| Press <u>SIGN IN</u>                                        | Jaeger.M456@student.cbsd.org  Password  Sign in                         | like to stay signed in. That is a personal choice you can make. Either option will take you to the next screen. |

Final steps on the reverse side.

## **Online Student Log-In Directions**