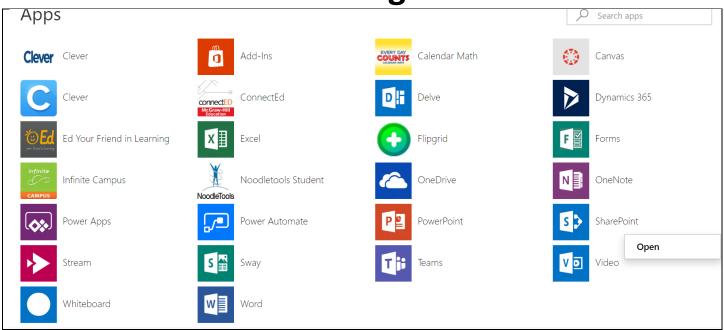

| Can't access your account?  Sign-in options  Back Next                  | *See the top of this sheet for your child's credentials.                                                        |
| Enter your student password                                 | CENTRAL BUCKS SCHOOL DISTRICT  Sign in with your organizational account | *See the top of this sheet for your child's credentials.  You may be asked if you would                         |
| Press <u>SIGN IN</u>                                        | Jaeger.M456@student.cbsd.org  Password  Sign in                         | like to stay signed in. That is a personal choice you can make. Either option will take you to the next screen. |

Final steps on the reverse side.

## **Online Student Log-In Directions**